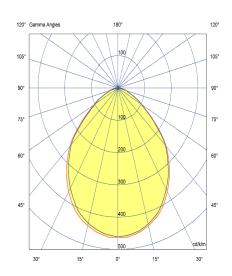

## Optic

Microprism Optic (UGR<19)

| Ordering Information |        |       |        |                    |
|----------------------|--------|-------|--------|--------------------|
| Model No             | Lumens | Power | Colour | Colour Temperature |
| AL-PROMR-1200X200    | 3778   | 26.8W | 840    | 4000K              |