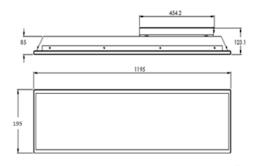

# **Physical**

Mounting Type – Recessed

Length – 1195mm

Height – 85mm

Width – 195mm

Finish - White

IP Rating - IP40