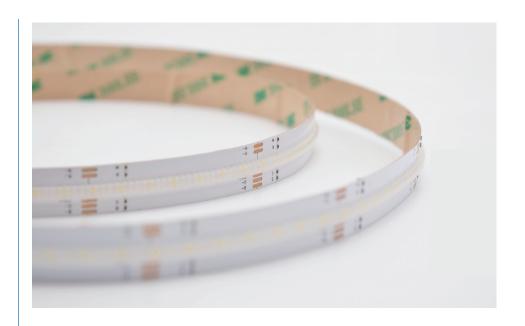

## KEY FEATURES

Our COB LINEAR RGBW strips produce a no dotted LINEAR effect when combined with any aluminium extrusion. This 16W per metre model features 560 high efficiency COB LEDs on a 2oz PCB board for a durable finish.

Easy mounting thanks to added strength (3M 300LSE) self adhesive and backed up by a 3 year standard and 5 year Extended Manufacturer's Warranty.

| Ordering Information |             |           |                   |
|----------------------|-------------|-----------|-------------------|
| Model No             | Colour      | IP Rating | Wattage Per Metre |
| PROSTRIPCOBRGBWWF-20 | RGB - 3000K | IP20      | 16W               |
| PROSTRIPCOBRGBWF-20  | RGB - 4000K | IP20      | 16W               |
| PROSTRIPCOBRGBWWF-65 | RGB - 3000K | IP65      | 16W               |
| PROSTRIPCOBRGBWF-65  | RGB - 4000K | IP65      | 16W               |
|                      |             |           |                   |