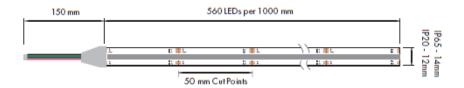

## KEY FEATURES

Our COB LINEAR RGBW strips produce a no dotted LINEAR effect when combined with any aluminium extrusion. This 16W per metre model features 560 high efficiency COB LEDs on a 2oz PCB board for a durable finish.

Easy mounting thanks to added strength (3M 300LSE) self adhesive and backed up by a 3 year standard and 5 year Extended Manufacturer's Warranty.

| Ordering Information |             |           |                   |
|----------------------|-------------|-----------|-------------------|
| Model No             | Colour      | IP Rating | Wattage Per Metre |
| PROSTRIPCOBRGBWWF-20 | RGB - 3000K | IP20      | 16W               |
| PROSTRIPCOBRGBWF-20  | RGB - 4000K | IP20      | 16W               |
| PROSTRIPCOBRGBWWF-65 | RGB - 3000K | IP65      | 16W               |
| PROSTRIPCOBRGBWF-65  | RGB - 4000K | IP65      | 16W               |
|                      |             |           |                   |