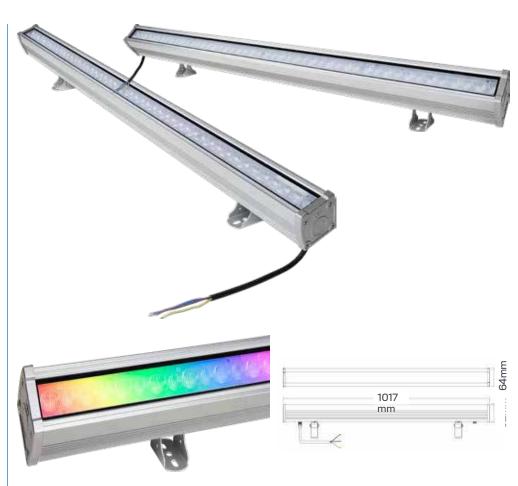

## KEY FEATURES

Wall wash lights. 2.4GHz RF remote controllable, WiFi enabled smart phone control. 16 Million colours to choose from, colour temperature, brightness & saturation controllable. The light housing is made of aluminium alloy with anodizing technology on the surface, and stalinite mirror surface with high light transmittance. Widely used on buildings, bridges, showcases and landscapes, etc.

| Specification             |                                         |
|---------------------------|-----------------------------------------|
| Input Voltage:            | AC100~240V<br>50/60Hz                   |
| Power:                    | AL-LL24 24w<br>AL-LL48 48w              |
| Working<br>Temperature:   | -20~60°C                                |
| Color temperature:        | 2700~6500K<br>RGB                       |
| Luminous Flux:            | AL-LL24 =<br>1800LM AL-LL48<br>= 2800LM |
| Light<br>Efficiency:      | AL-LL24 =<br>75LM/W AL-LL48<br>= 60LM/W |
| CRI:                      | AL-LL24 = >80<br>AL-LL48 = >70          |
| Control<br>Distance:      | 30m                                     |
| Beam Angle:               | 15*60°                                  |
| Illumination<br>Distance: | AL-LL24 = >15m<br>AL-LL48 = >20m        |
| IP Rate:                  | IP66                                    |
| Housing<br>Material:      | Die-cast<br>aluminium,<br>stalinite     |
| Product<br>Weight:        | 2.36kg                                  |