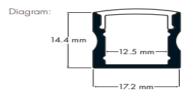

## KEY FEATURES

AL-SMAP-02 is a Surface Mounted (Can be recessed) Aluminium Profile-for decorative lighting for Commercial or Residential. Profile is essential to LED Strip installation as this provides a heatsink to ensure longevity, dilutes spotting and provides a smooth, professional, straight, long-lasting Installation.

| Ordering Information |           |                      |
|----------------------|-----------|----------------------|
| Code                 | Colour    | Length               |
| AL-SMAP-02-WH        | WHITE     | 1000mm 2000mm 3000mm |
| AL-SMAP-02-BK        | BLACK     | 1000mm 2000mm 3000mm |
| AL-SMAP-02-AL        | ALUMINIUM | 1000mm 2000mm 3000mm |