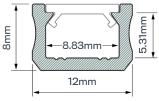

|
|                        | White (RAL9016)                                                         |
| Mounting:              | two-sided<br>adhesive tape,<br>mounting clip,<br>pendants               |
| COVERS<br>(diffusers): | Opal (as<br>standard) Walk<br>Over Clear<br>and Full Opal<br>(optional) |
| L                      |                                                                         |





## KEY FEATURES

AL-SMAP-01 is a Surface Mounted (Can be recessed) Aluminium Profile-for decorative lighting for Commercial or Residential.

Profile is essential to LED Strip installation as this provides a heatsink to ensure longevity, dilutes spotting and provides a smooth, professional, straight, long-lasting Installation.



| Ordering Information |           |                      |
|----------------------|-----------|----------------------|
| Code                 | Colour    | Length               |
| AL-SMAP-01-WH        | WHITE     | 1000mm 2000mm 3000mm |
| AL-SMAP-01-BK        | BLACK     | 1000mm 2000mm 3000mm |
| AL-SMAP-01-AL        | ALUMINIUM | 1000mm 2000mm 3000mm |



## KEY FEATURES

AL-SMAP-02 is a Surface Mounted (Can be recessed) Aluminium Profile-for decorative lighting for Commercial or Residential. Profile is essential to LED Strip installation as this provides a heatsink to ensure longevity, dilutes spotting and provides a smooth, professional, straight, long-lasting Installation.

| Ordering Information |           |                      |
|----------------------|-----------|-----------