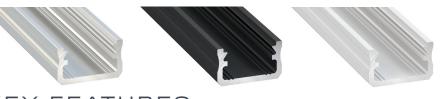

## KEY FEATURES

AL-SMAP-01 is a Surface Mounted (Can be recessed) Aluminium Profile-for decorative lighting for Commercial or Residential.

Profile is essential to LED Strip installation as this provides a heatsink to ensure longevity, dilutes spotting and provides a smooth, professional, straight, long-lasting Installation.

| Ordering Information |           |                      |
|----------------------|-----------|----------------------|
| Code                 | Colour    | Length               |
| AL-SMAP-01-WH        | WHITE     | 1000mm 2000mm 3000mm |
| AL-SMAP-01-BK        | BLACK     | 1000mm 2000mm 3000mm |
| AL-SMAP-01-AL        | ALUMINIUM | 1000mm 2000mm 3000mm |