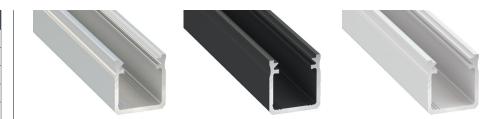

## KEY FEATURES

AL-SMAP-02 is a Surface Mounted (Can be recessed) Aluminium Profile-for decorative lighting for Commercial or Residential. Profile is essential to LED Strip installation as this provides a heatsink to ensure longevity, dilutes spotting and provides a smooth, professional, straight, long-lasting Installation.

| Ordering Information |           |                      |
|----------------------|-----------|----------------------|
| Code                 | Colour    | Length               |
| AL-SMAP-02-WH        | WHITE     | 1000mm 2000mm 3000mm |
| AL-SMAP-02-BK        | BLACK     | 1000mm 2000mm 3000mm |
| AL-SMAP-02-AL        | ALUMINIUM | 1000mm 2000mm 3000mm |