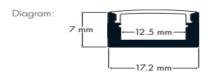

## KEY FEATURES

AL-SMAP-01 is a Surface Mounted (Can be recessed) Aluminium Profile-for decorative lighting for Commercial or Residential.

Profile is essential to LED Strip installation as this provides a heatsink to ensure longevity, dilutes spotting and provides a smooth, professional, straight, long-lasting Installation.

| Ordering Information |           |                      |
|----------------------|-----------|----------------------|
| Code                 | Colour    | Length               |
| AL-SMAP-01-WH        | WHITE     | 1000mm 2000mm 3000mm |
| AL-SMAP-01-BK        | BLACK     | 1000mm 2000mm 3000mm |
| AL-SMAP-01-AL        | ALUMINIUM | 1000mm 2000mm 3000mm |