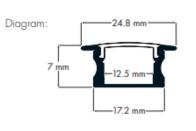

## KEY FEATURES

Groove mounted profile - for lighting kitchen and stores. Perfect for lighting shelves and countertops. Easy installation inside a milled groove. The minimum depth of the groove is only 9 mm. The small height of this profile and the flat cover (mounted from the top with a snap-on) give the impression of a very discreet fixture for LED strips and tapes. AL-LIP-02 is ideally suited for use as an element of decorative backlighting in furniture and interior decorations.