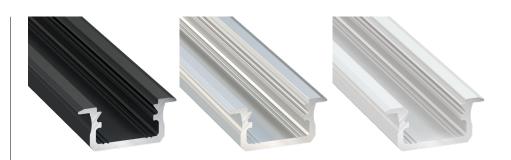

## KEY FEATURES

Angle profile 45 degrees – for lighting kitchens and stores. Ideal for lighting shelves and countertops. Perfectly suitable for designer connections of two perpendicular surfaces and all applications where the light coming from the profile at a 45 angle is required.

The small height of this profile and the flat cover (mounted from the top with a snap-on) give the impression of a very discreet fixture for LED strips and tapes. AL-CAP-01 is ideally suited for use as an element of decorative backlighting in furniture and interior decorations.