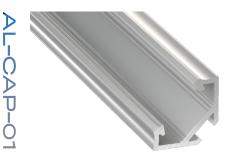

The small height of this profile and the flat cover (mounted from the top with a snap-on) give the impression of a very discreet fixture for LED strips and tapes. AL-CAP-01 is ideally suited for use as an element of decorative backlighting in furniture and interior decorations.